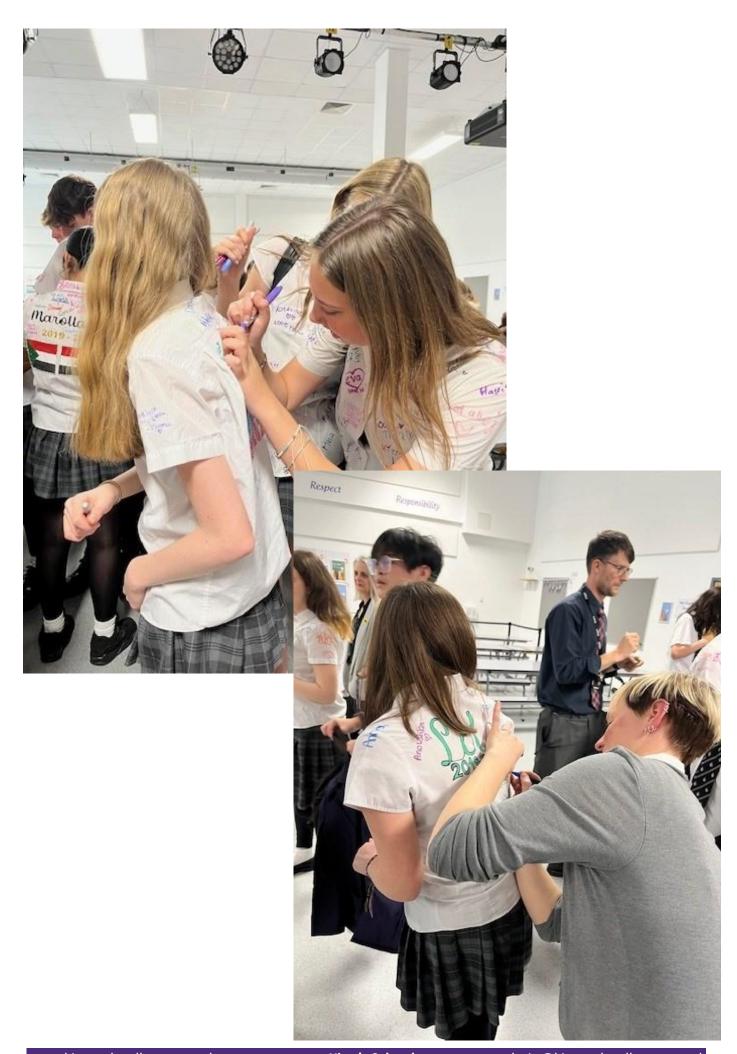

# **Shirt Signing for the Year 11's**

We had a wonderful time celebrating with the year 11s on their Leavers Day today. It was good to take time from the start of the day to reflect on their journey through King's in a short service lead by Off The Fence. Students had time to write down what they were grateful for and, if they wanted, to make prayer requests, so we can hold them our prayers over the coming weeks.

There were the most fabulous designs on shirts this year; flags of some of the many countries that the students are from, fantastic graffiti art and enough bling to create a real party buzz.

It was lovely to celebrate with lots of silly awards and to see photos of the students from their first day at King's. We even had some for their very first day!

We are very proud of all our Year 11 students, of who they are and of what they have already achieved personally and academically. We wish them every success in their exams and beyond. It has been a privilege to have been their Head of Year this year.