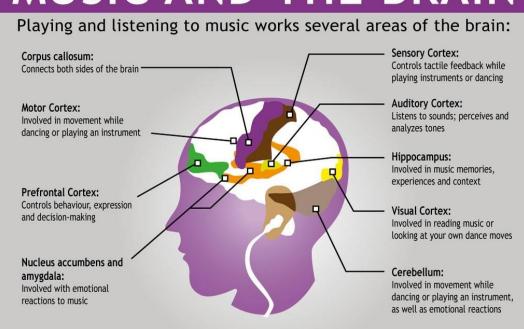

|       | Polish                          |            |                      |                   |                                 |            |

# This week in tutor: Healthy Minds

Michael Spitzer, a professor of music at the University of Liverpool, explains how humans have been making and learning to recognise music from the moment we learned to walk. Music affects the brain in profound ways and serves as a conduit through which we can process emotions that otherwise might not be describable in words.

#### Watch the video here.



# MUSIC AND THE BRAIN