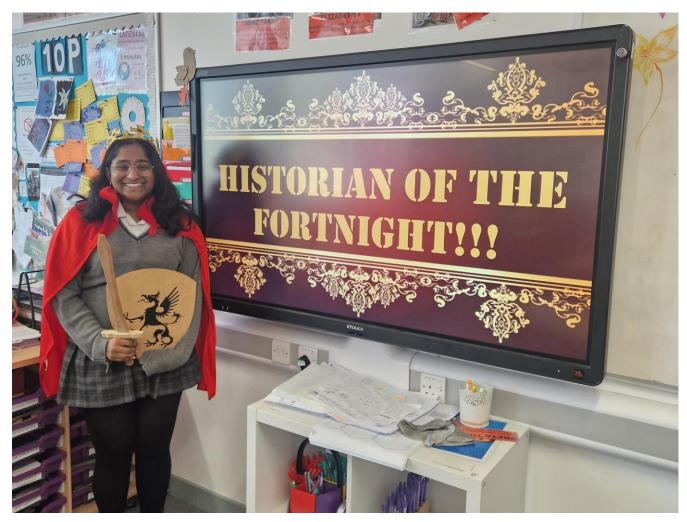

# Joanne G

29.04.2024 - 13-05.2024

Joanne has been chosen as the Historian of the Fortnight due to her unwavering dedication to history. Throughout the entirety of Year 11, Jo has shown the desire to achieve and improve her work which has resulted in some of the top grades in class. She is a pleasure to teach inside and outside of lessons and has displayed an excellent knowledge and understanding of technique.