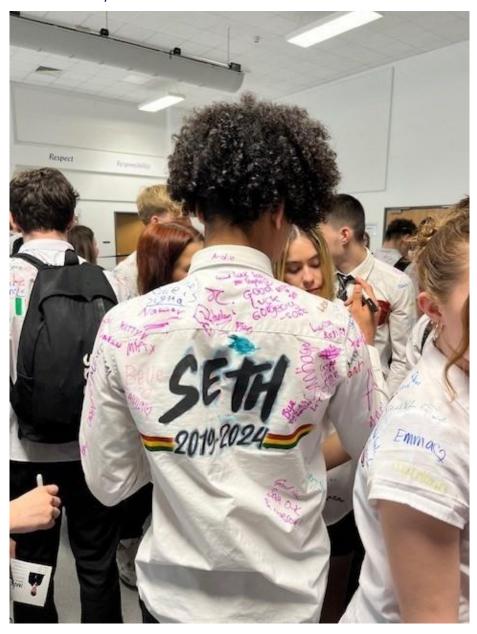

# **Shirt Signing for the Year 11's**

We had a wonderful time celebrating with the year 11s on their Leavers Day today. It was good to take time from the start of the day to reflect on their journey through King's in a short service lead by Off The Fence. Students had time to write down what they were grateful for and, if they wanted, to make prayer requests, so we can hold them our prayers over the coming weeks.

There were the most fabulous designs on shirts this year; flags of some of the many countries that the students are from, fantastic graffiti art and enough bling to create a real party buzz.

It was lovely to celebrate with lots of silly awards and to see photos of the students from their first day at King's. We even had some for their very first day!

We are very proud of all our Year 11 students, of who they are and of what they have already achieved personally and academically. We wish them every success in their exams and beyond. It has been a privilege to have been their Head of Year this year.