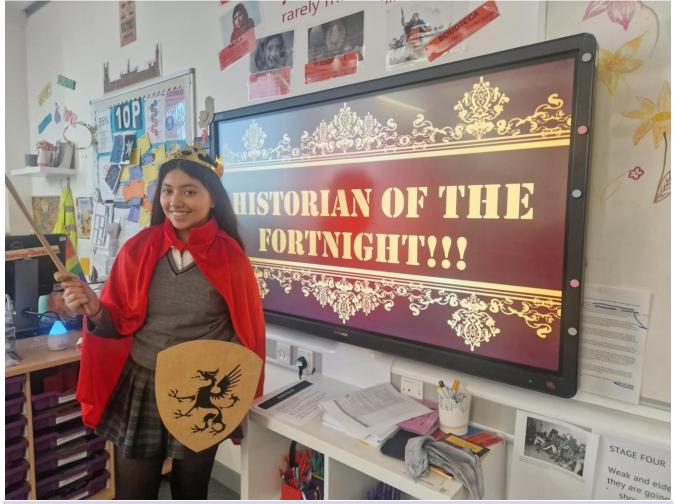

# Joanne G

29.04.2024 - 13-05.2024

Joanne has been chosen as the Historian of the Fortnight due to her unwavering dedication to history. Throughout the entirety of Year 11, Jo has shown the desire to achieve and improve her work which has resulted in some of the top grades in class. She is a pleasure to teach inside and outside of lessons and has displayed an excellent knowledge and understanding of technique.